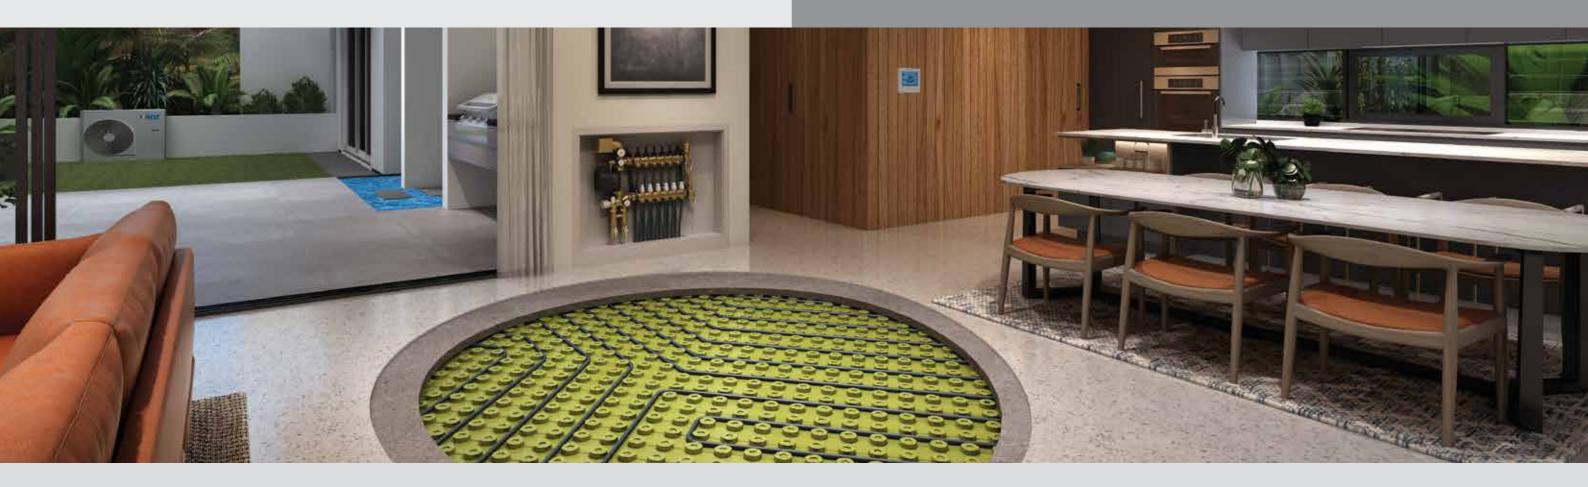

## Integrated, Intelligent, Invisible.

Climatemaker delivers unsurpassed indoor comfort by cleverly combining radiant floor heating with discreet low noise ducted air conditioning in one highly efficient system.

It's the all-in-one solution that innovative architects and discerning home owners have been demanding for sustainable, modern homes. It's also ideal for difficult spaces to heat and cool such as those with lofted ceilings and hard surface flooring.

Designed in Australia for Australian conditions using proven technology from Europe. Climatemaker uses a single high efficiency heat pump to produce chilled airconditioning water in Summer and warm underfloor heating water in Winter.

Minimal background noise from radiant floor systems compared to ducted air makes for more comfortable living and sleeping zones.

Climatemaker simplifies design and delivers energy more efficiently using low pressure water rather than refrigerant gas. Operating costs for radiant systems have proven to be lower than conventional air conditioning systems.