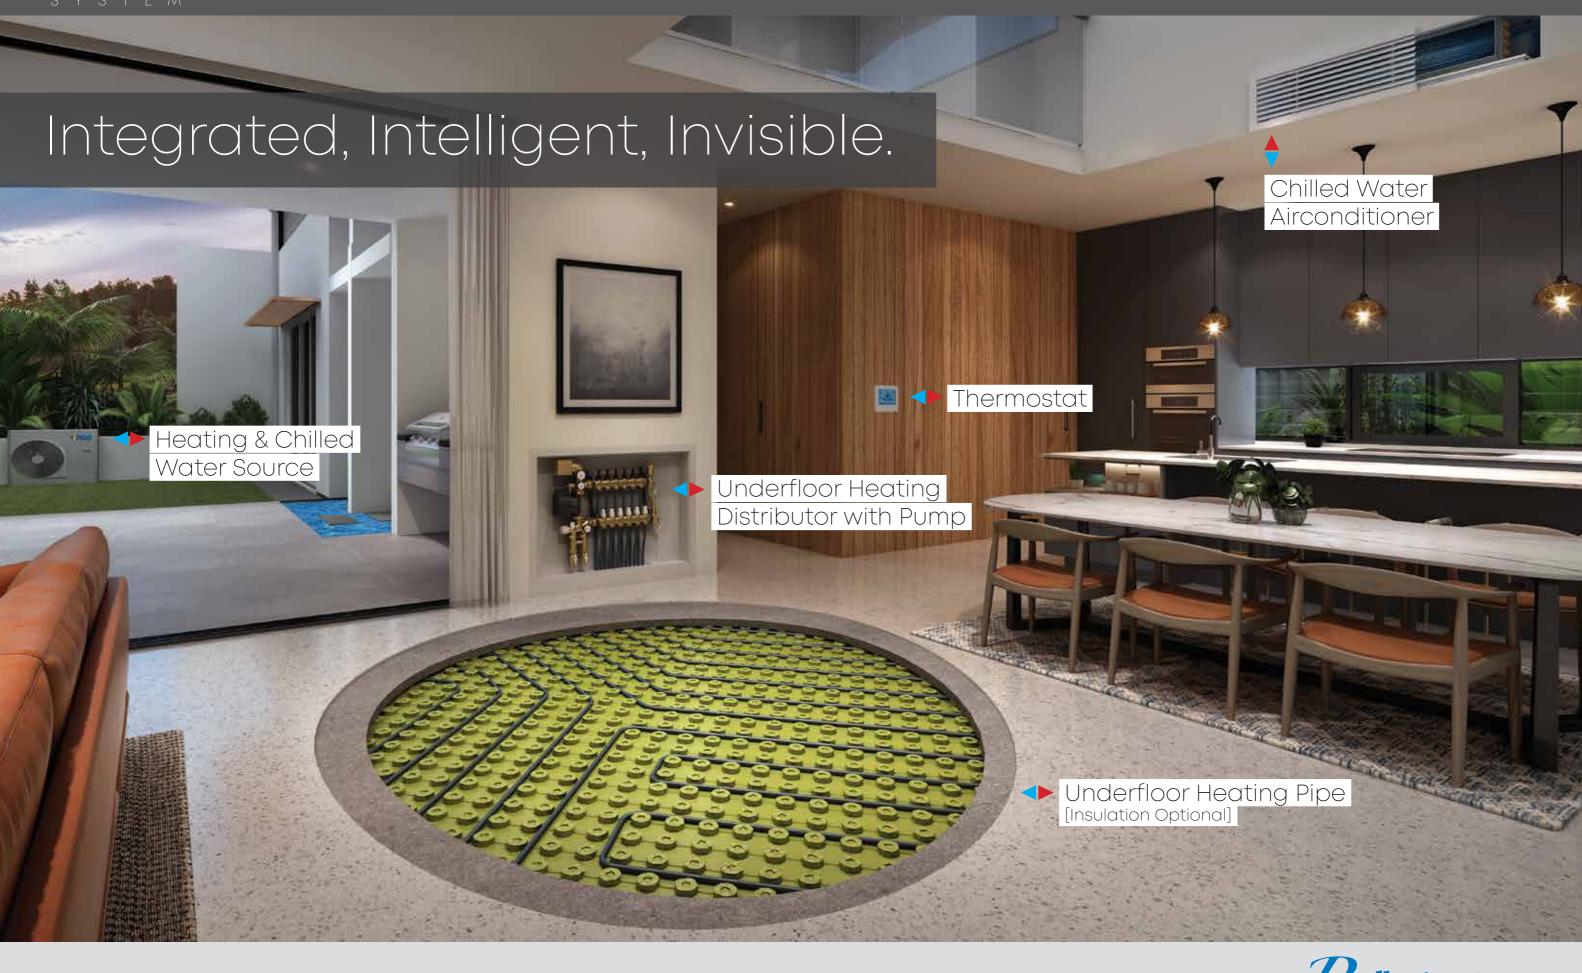

## Integrated, Intelligent, Invisible.

Climatemaker delivers unsurpassed indoor comfort by cleverly combining radiant floor heating with discreet low noise ducted air conditioning in one highly efficient system.

It's the all-in-one solution that innovative architects and discerning home owners have been demanding for sustainable, modern homes. It's also ideal for difficult spaces to heat and cool such as those with lofted ceilings and hard surface flooring.

Designed in Australia for Australian conditions using proven technology from Europe. Climatemaker uses a single high efficiency heat pump to produce chilled airconditioning water in Summer and warm underfloor heating water in Winter.

Minimal background noise from radiant floor systems compared to ducted air makes for more comfortable living and sleeping zones.

Climatemaker simplifies design and delivers energy more efficiently using low pressure water rather than refrigerant gas. Operating costs for radiant systems have proven to be lower than conventional air conditioning systems.